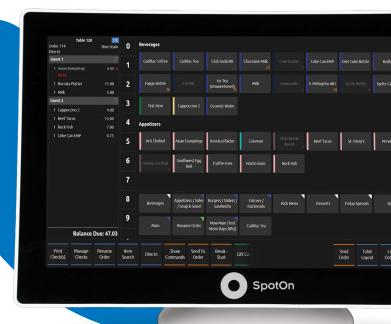

## SpotOn Restaurant.

Run your restaurant faster and enhance your guest experience with the all-in-one POS system built to grow your business

Available Colors Screen sizes 15.6" and 19.5"

## **Built to Unlock Your Restaurant's Potential**

- Custom menu build, dining and table layout, staff profiles and permissions
- Meraki 4G/5G Router included, to keep data secure and insure your POS is always online
- Flexible hardware options and configurations
- Automatic software updates included
- Integrated online-ordering for take-out, delivery, and on-premise dining
- Premium in-person installation led by SpotOn Implementation experts
- End-to-end FOH and BOH software training for you and your staff
- 24/7 Phone Support

## Leverage Cloud-Based Technology to Grow Revenue, Go Contactless, and Get the Real-Time Data You Need

Point-of-Sale

Serve POS

Mobile Dine-In Ordering App

Multi-Location Management

SpotOn Delivery Powered by DoorDash